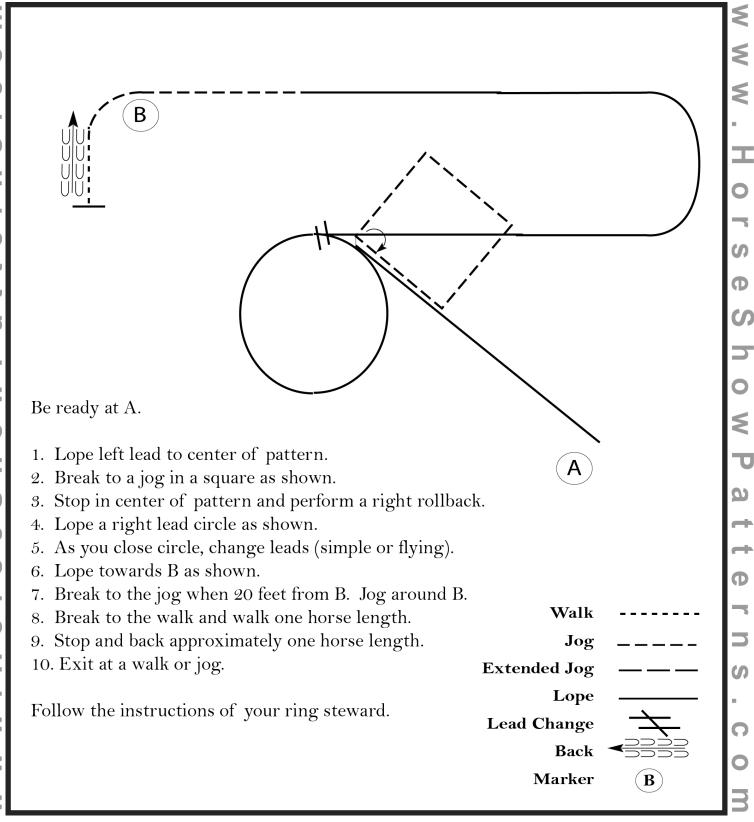

#### **Rookie/Level 1 Horsemenship**

Show Date: Saturday/Sunday

U

ເກ

U

Show Patt

Φ

ທ

ר 0

M . W



### Pattern Provided by:

#### Youth/Ama/Select Horsemanship

Show Date: Saturday/Sunday



### Pattern Provided by:

[WH/2-105]

#### Walk Trot/Small Fry Horsemanship

Show Date: Saturday/Sunday

С

B

Α





### Pattern Provided by:

[WH/WT-30]

٤

3

ወ

ഗ

5

D



| $\bigotimes$       | START<br>Cone | WALK •••••• | JOG  |  |
|--------------------|---------------|-------------|------|--|
|                    | ••••          |             | LOPE |  |
| LEAD CHANGING AREA |               |             |      |  |

- 1. Walk at least 15 feet from start cone to the first marker, transition to jog, jog over log.
- 2. Transition to right lead & lope around end
- 3. First line change
- 4. Second line change, lope around end of arena
- 5. First crossing change
- 6. Second crossing change
- **7.** Third crossing change
- 8. Lope over log
- 9. Lope, stop & back



- 1. Walk at least 1