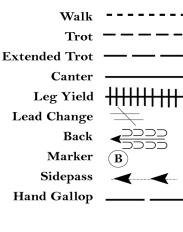

- 1. Walk at least 15 feet from start cone to the first marker, transition to jog, jog over log.
- 2. Transition to right lead & lope around end
- 3. First line change
- 4. Second line change, lope around end of arena
- 5. First crossing change
- 6. Second crossing change
- **7.** Third crossing change
- 8. Lope over log
- 9. Lope, stop & back

- 1. Walk at least 15 feet from start cone to the first marker, transition to jog, jog over log.
- 2. Transition to the lope, on the right lead
- 3. First line change
- 4. Second line change
- 5. Third line change
- 6. Fourth line change
- 7. First crossing change
- 8. Second crossing change
- 9. Third crossing change
- 10. Lope over log
- II. Lope, stop & back