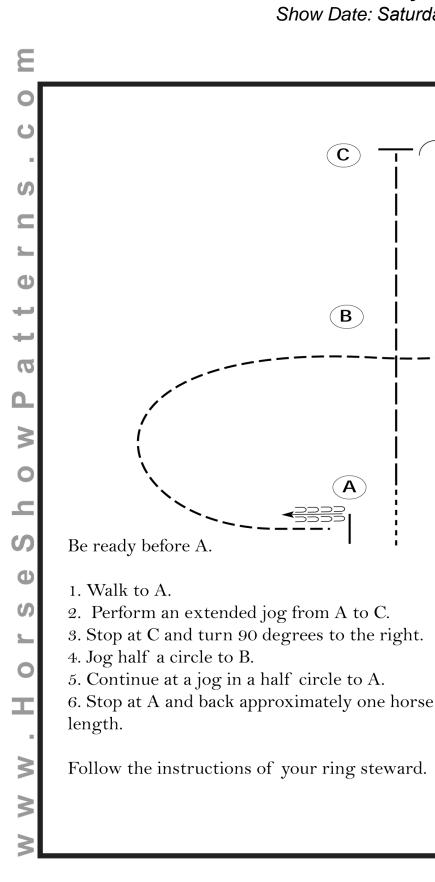

#### **Rookie/Level 1 Horsemenship**

Show Date: Saturday/Sunday

U

ເກ

U

Show Patt

Φ

ທ

ר 0

M . W



### Pattern Provided by:

#### Youth/Ama/Select Horsemanship

Show Date: Saturday/Sunday



### Pattern Provided by:

[WH/2-105]

#### Walk Trot/Small Fry Horsemanship

Show Date: Saturday/Sunday

С

B

Α





### Pattern Provided by:

[WH/WT-30]

٤

3

ወ

ഗ

5

D



| $\bigotimes$       | START<br>Cone | WALK •••••• | JOG  |  |
|--------------------|---------------|-------------|------|--|
|                    | ••••          |             | LOPE |  |
| LEAD CHANGING AREA |               |             |      |  |

- 1. Walk at least 15 feet from start cone to the first marker, transition to jog, jog over log.
- 2. Transition to right lead & lope around end
- 3. First line change
- 4. Second line change, lope around end of arena
- 5. First crossing change
- 6. Second crossing change
- **7.** Third crossing change
- 8. Lope over log
- 9. Lope, stop & back



- 1. Walk at least 15 feet from start cone to the first marker, transition to jog, jog over log.
- 2. Transition to the lope, on the rig