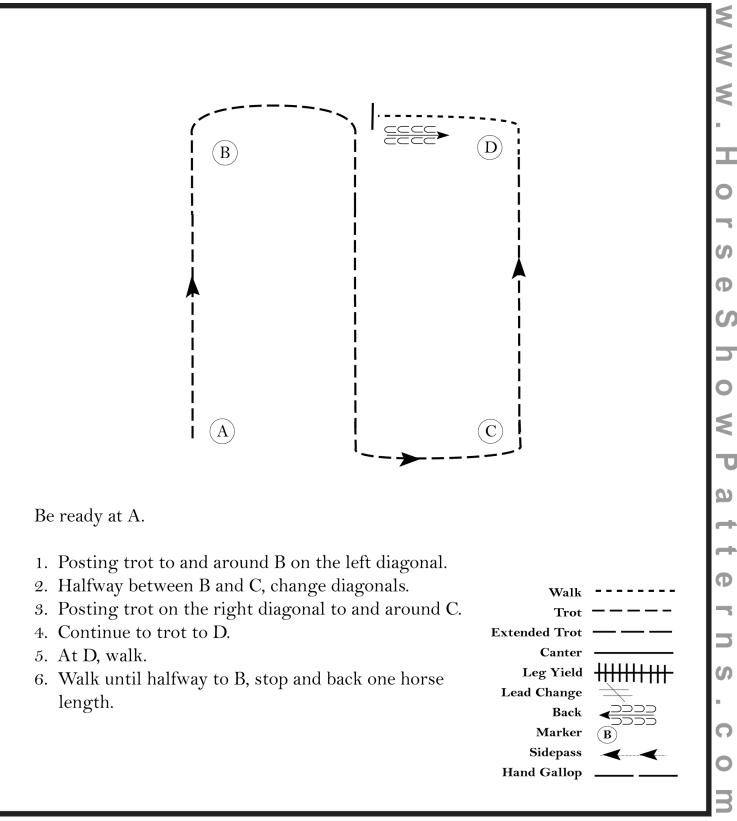

#### Be ready at A.

- 1. Canter on the right lead to and around B.
- 2. Halfway between B and C, change leads.
- 3. Canter on left lead to and around C.
- 4. Posting trot on the left diagonal from C to D.
- 5. At D, change diagonals and continue to trot to B.
- 6. At B, sitting trot to C.
- 7. Stop and back one horse length at C.