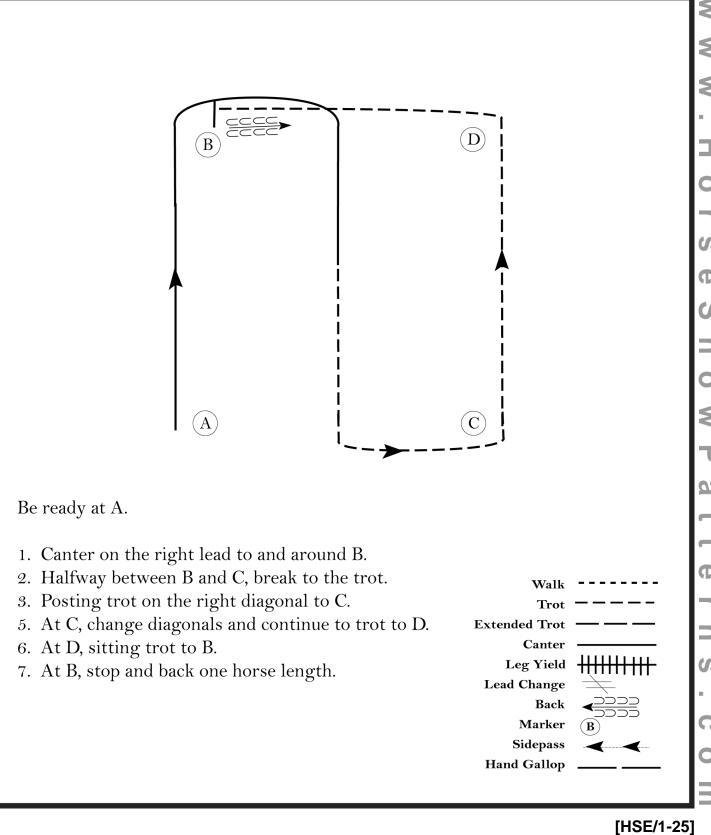

#### Be ready at A.

- 1. Canter on the right lead to and around B.
- 2. Halfway between B and C, change leads.
- 3. Canter on left lead to and around C.
- 4. Posting trot on the left diagonal from C to D.
- 5. At D, change diagonals and continue to trot to B.
- 6. At B, sitting trot to C.
- 7. Stop and back one horse length at C.