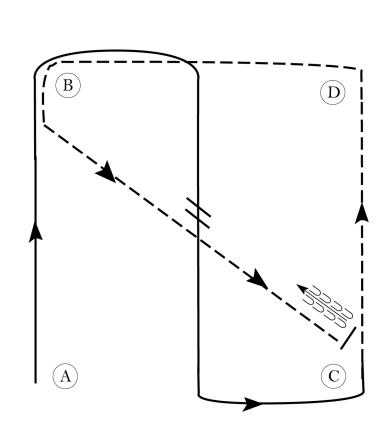

ransition to right lead & lope around end
- 3. First line change
- 4. Second line change, lope around end of arena
- 5. First crossing change
- 6. Second crossing change
- **7.** Third crossing change
- 8. Lope over log
- 9. Lope, stop & back



- 1. Walk at least 15 feet from start cone to the first marker, transition to jog, jog over log.
- 2. Transition to the lope, on the right lead
- 3. First line change
- 4. Second line change
- 5. Third line change
- 6. Fourth line change
- 7. First crossing change
- 8. Second crossing change
- 9. Third crossing change
- 10. Lope over log
- II. Lope, stop & back

U

S

С С

seShowPatt

w w . H o r

### **Rookie/Level 1 Equitation**

Show Date: Saturday/Sunday



### Pattern Provided by:

#### Youth/Ama/Select Equitation

Show Date: Saturday/Sunday



#### Be ready at A.

- 1. Canter on the right lead to and around B.
- 2. Halfway between B and C, change leads.
- 3. Canter on left lead to and around C.
- 4. Posting trot on the left diagonal from C to D.
- 5. At D, change diagonals and continue to trot to B.
- 6. At B, sitting trot to C.
- 7. Stop and back one horse length at C.





D

≦

S

ወ

### Pattern Provided by:

#### Walk Trot/Small Fry Equitation

Show Date: Saturday/Sunday



### Pattern Provided by:

[HSE/WT-25]