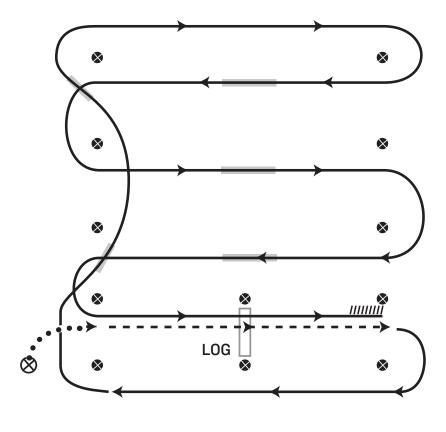

| $\bigotimes$       | START<br>Cone | WALK •••••• | JOG  |  |
|--------------------|---------------|-------------|------|--|
|                    | ••••          |             | LOPE |  |
| LEAD CHANGING AREA |               |             |      |  |

- 1. Walk at least 15 feet from start cone to the first marker, transition to jog, jog over log.
- 2. Transition to right lead & lope around end
- 3. First line change
- 4. Second line change, lope around end of arena
- 5. First crossing change
- 6. Second crossing change
- **7.** Third crossing change
- 8. Lope over log
- 9. Lope, stop & back