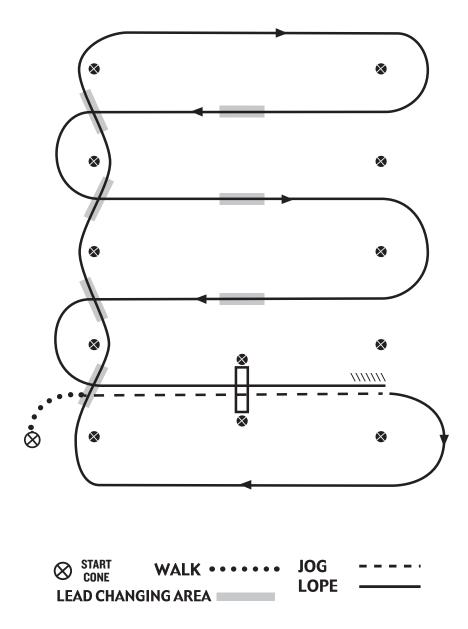

| $\bigotimes$       | START<br>Cone | WALK •••••• | JOG  |  |
|--------------------|---------------|-------------|------|--|
|                    | ••••          |             | LOPE |  |
| LEAD CHANGING AREA |               |             |      |  |

- 1. Walk at least 15 feet from start cone to the first marker, transition to jog, jog over log.
- 2. Transition to the lope, on the right lead
- 3. First line change
- 4. Second line change
- 5. Third line change
- 6. Fourth line change
- 7. First crossing change
- 8. Second crossing change
- 9. Third crossing change
- 10. Lope over log
- II. Lope, stop & back